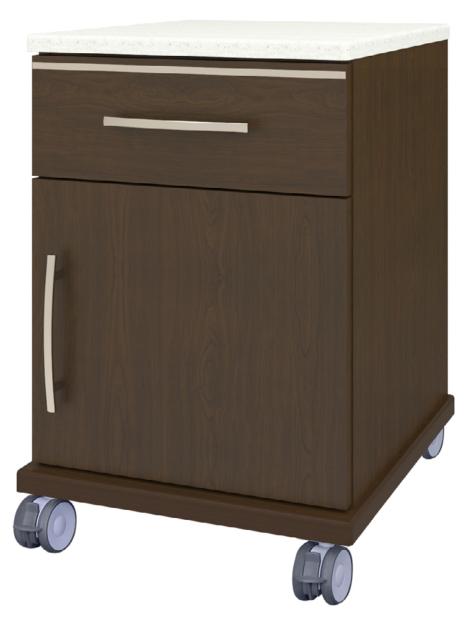

## 1 Drawer, 1 Door, with Casters

Kwalu's Hollywood Bedside with casters and Corian® top is designed exclusively for the healthcare market. The Hollywood collection is defined by clean lines and 3/8" brushed aluminum inlays. The cabinet base design is made of thicker panels for stability. Gently rounded corners and tops with a 3/8" edge banding and bullnose profile eliminate sharp edges. Styles included a 1 door, 1 drawer and a three drawer bedside; both with 3" twin wheel front locking Tente casters. Drawer liners and Corian® top are optional.

Model: HLBS11HCCTR 21W 19D 30H

**Durable Finish** 

Kwalu's proprietary finish doesn't have any of the drawbacks of wood. The finish is moisture impervious, easy to clean and maintenance-free.

Corian® Top

Available with a 1" thick Corian® top in Linen finish.

**Bumper Protection** 

Features

Bumper protection keeps unit in pristine condition and protects unit from bumps and scuffs.

**Optional Kwalu Top** 

Available with a 3/4" top made of Kwalu's proprietary material.