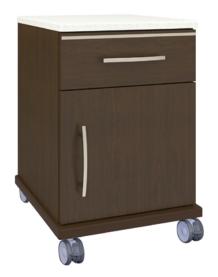

## 1 Drawer, 1 Door, with Casters

Kwalu's Hollywood Bedside with casters and Corian® top is designed exclusively for the healthcare market. The Hollywood collection is defined by clean lines and 3/8" brushed aluminum inlays. The cabinet base design is made of thicker panels for stability. Gently rounded corners and tops with a 3/8" edge banding and bullnose profile eliminate sharp edges. Styles included a 1 door, 1 drawer and a three drawer bedside; both with 3" twin wheel front locking Tente casters. Drawer liners and Corian® top are optional.

Model: HLBS11HCCTR 21W 19D 30H

**Durable Finish** 

Kwalu's proprietary finish doesn't have any of the drawbacks of wood. The finish is moisture impervious, easy to clean and maintenance-free.

Corian® Top

Available with a 1" thick Corian® top in Linen finish.

**Bumper Protection** 

Features

Bumper protection keeps unit in pristine condition and protects unit from bumps and scuffs.

**Optional Kwalu Top** 

Available with a 3/4" top made of Kwalu's proprietary material.