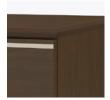

## hollywood Bedside Cabinet

## 1 Drawer, 1 Door, with Casters

Kwalu's Hollywood Bedside with casters and Corian® top is designed exclusively for the healthcare market. The Hollywood collection is defined by clean lines and 3/8" brushed aluminum inlays. The cabinet base design is made of thicker panels for stability. Gently rounded corners and tops with a 3/8" edge banding and bullnose profile eliminate sharp edges. Styles included a 1 door, 1 drawer and a three drawer bedside; both with 3" twin wheel front locking Tente casters. Drawer liners and Corian® top are optional.